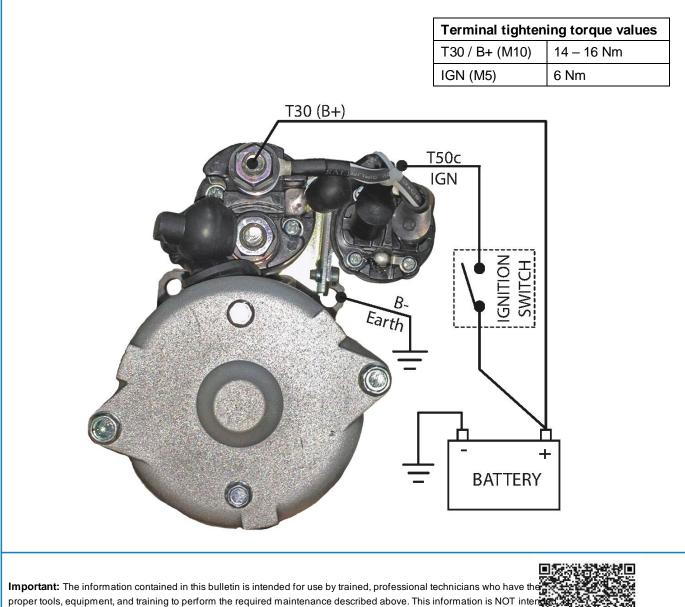

## Wiring diagram for M93R3104SE

The starter motor is earth return (grounded).

The starter is fitted with a control relay (IMS). Switch / Ignition connection is made to control relay as shown below. Do NOT bypass or remove the control relay (IMS) from the starting system.